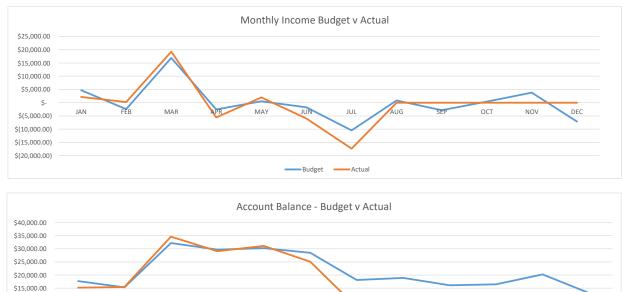

#### Projections

|                   | JAN           | FEB           | MAR           | APR           | MAY           | JUN           | JUL           | AUG         | SEP           | ост           | NOV         | DEC           |
|-------------------|---------------|---------------|---------------|---------------|---------------|---------------|---------------|-------------|---------------|---------------|-------------|---------------|
| BUDGET INCOME     | \$ 6,095.00   | \$ 4,225.00   | \$21,225.00   | \$ 2,425.00   | \$ 1,650.00   | \$ 2,750.00   | \$ 4,650.00   | \$ 1,750.00 | \$ 1,200.00   | \$ 5,260.00   | \$ 4,670.00 | \$ 900.00     |
| BUDGET EXPENSE    | \$ (1,385.00) | \$ (6,634.00) | \$ (4,266.00) | \$ (4,958.00) | \$ (1,108.00) | \$ (4,516.00) | \$(15,057.00) | \$ (900.00) | \$ (4,058.00) | \$ (4,848.00) | \$ (899.00) | \$ (8,021.00) |
| BUDGET NET        | \$ 4,710.00   | \$ (2,409.00) | \$16,959.00   | \$ (2,533.00) | \$ 542.00     | \$ (1,766.00) | \$(10,407.00) | \$ 850.00   | \$ (2,858.00) | \$ 412.00     | \$ 3,771.00 | \$(7,121.00)  |
|                   |               |               |               |               |               |               |               |             |               |               |             |               |
| ACTUAL INCOME     | \$ 2,610.48   | \$ 968.87     | \$20,084.76   | \$ 1,308.07   | \$ 7,545.53   | \$ 1,243.84   | \$ 1,805.83   |             |               |               |             |               |
| ACTUAL EXPENSE    | \$ (434.85)   | \$ (724.49)   | \$ (793.63)   | \$ (6,889.23) | \$ (5,579.32) | \$ (7,250.31) | \$(19,105.07) |             |               |               |             |               |
| ACTUAL NET        | \$ 2,175.63   | \$ 244.38     | \$19,291.13   | \$ (5,581.16) | \$ 1,966.21   | \$ (6,006.47) | \$(17,299.24) | \$-         | \$-           | \$-           | \$-         | \$-           |
|                   |               |               |               |               |               |               |               |             |               |               |             |               |
| BEGINNING BALANCE | \$12,996.63   |               |               |               |               |               |               |             |               |               |             |               |

 PROJECTED BALANCE
 \$15,297.63
 \$32,256.63
 \$29,723.63
 \$30,265.63
 \$28,499.63
 \$18,092.63
 \$16,084.63
 \$16,496.63
 \$20,267.63
 \$13,146.63

 ACTUAL BALANCE
 \$15,172.26
 \$15,416.64
 \$34,707.77
 \$29,126.61
 \$31,092.82
 \$25,086.35
 \$7,787.11
 \$7,787.11
 \$7,787.11
 \$7,787.11
 \$7,787.11
 \$7,787.11
 \$7,787.11
 \$7,787.11
 \$7,787.11
 \$7,787.11
 \$7,787.11
 \$7,787.11
 \$7,787.11
 \$7,787.11
 \$7,787.11
 \$7,787.11
 \$7,787.11
 \$7,787.11
 \$7,787.11
 \$7,787.11
 \$7,787.11
 \$7,787.11
 \$7,787.11
 \$7,787.11
 \$7,787.11
 \$7,787.11
 \$7,787.11
 \$7,787.11
 \$7,787.11
 \$7,787.11
 \$7,787.11
 \$7,787.11
 \$7,787.11
 \$7,787.11
 \$7,787.11
 \$7,787.11
 \$7,787.11
 \$7,787.11
 \$7,787.11
 \$7,787.11
 \$7,787.11
 \$7,787.11
 \$7,787.11
 \$7,787.11
 \$7,787.11
 \$7,787.11
 \$7,787.11
 \$7,787.11
 \$7,787.11
 \$7,787.11
 \$7,787.11
 \$7,787.11
 \$7,787.11
 \$7,787.11
 \$7,787.11
 \$7,787.11
 \$7,787.11
 \$7,787.11
 \$7,787.11
 \$7,787.11
 \$7,787.11