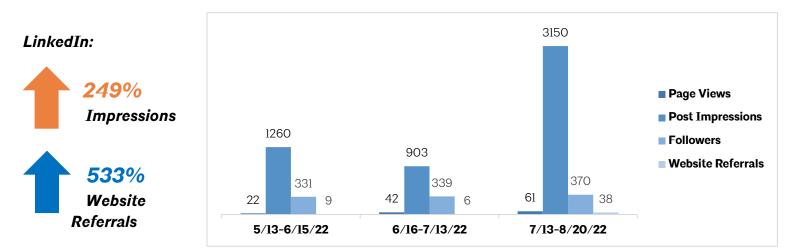

t/design themed lecture **(Dean to follow up with Malcolm Jones)** Modern Orlando - Mount Dora Modernism Museum

Traveling Boards - OFA Exhibit - Architectural drawings at UF (Frank)/James Gamble Rogers (Rebecca Talbot)

**Committee Diversity** 



## Website & Social Media Report:

August 21, 2022

Reporting period July 13 – August 21, 2022

#### **Orlando Foundation for Architecture**

#### Summary:

Website visits dramatically increased, with a significant increase in website referrals from social media. Post engagements and followers across all platforms continue to increase due to the posts of the Isabel Roberts film premier recap at DTO, the Howey Mansion tour recap, and the shared Sanford Tour post with Sanford Tours & Experiences.





#### **Orlando Foundation for Architecture**









**Orlando Foundation for Architecture** 

## end of Board Packet