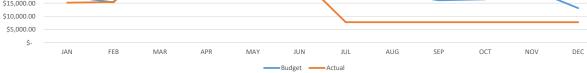

#### Projections

|                   | JAN           | FEB           | MAR           | APR           | MAY           | JUN           | JUL           | AUG         | SEP           | ост           | NOV         | DEC           |
|-------------------|---------------|---------------|---------------|---------------|---------------|---------------|---------------|-------------|---------------|---------------|-------------|---------------|
| BUDGET INCOME     | \$ 6,095.00   | \$ 4,225.00   | \$21,225.00   | \$ 2,425.00   | \$ 1,650.00   | \$ 2,750.00   | \$ 4,650.00   | \$ 1,750.00 | \$ 1,200.00   | \$ 5,260.00   | \$ 4,670.00 | \$ 900.00     |
| BUDGET EXPENSE    | \$ (1,385.00) | \$ (6,634.00) | \$ (4,266.00) | \$ (4,958.00) | \$ (1,108.00) | \$ (4,516.00) | \$(15,057.00) | \$ (900.00) | \$ (4,058.00) | \$ (4,848.00) | \$ (899.00) | \$ (8,021.00) |
| BUDGET NET        | \$ 4,710.00   | \$ (2,409.00) | \$16,959.00   | \$ (2,533.00) | \$ 542.00     | \$ (1,766.00) | \$(10,407.00) | \$ 850.00   | \$ (2,858.00) | \$ 412.00     | \$ 3,771.00 | \$(7,121.00)  |
|                   |               |               |               |               |               |               |               |             |               |               |             |               |
| ACTUAL INCOME     | \$ 2,610.48   | \$ 968.87     | \$20,084.76   | \$ 1,308.07   | \$ 7,545.53   | \$ 1,243.84   | \$ 1,805.83   |             |               |               |             |               |
| ACTUAL EXPENSE    | \$ (434.85)   | \$ (724.49)   | \$ (793.63)   | \$ (6,889.23) | \$ (5,579.32) | \$ (7,250.31) | \$(19,105.07) |             |               |               |             |               |
| ACTUAL NET        | \$ 2,175.63   | \$ 244.38     | \$19,291.13   | \$ (5,581.16) | \$ 1,966.21   | \$ (6,006.47) | \$(17,299.24) | \$-         | \$-           | \$-           | \$-         | \$-           |
|                   |               |               |               |               |               |               |               |             |               |               |             |               |
| BEGINNING BALANCE | \$12,996.63   |               |               |               |               |               |               |             |               |               |             |               |

 PROJECTED BALANCE
 \$15,297.63
 \$32,256.63
 \$29,723.63
 \$30,265.63
 \$28,499.63
 \$18,092.63
 \$16,084.63
 \$16,496.63
 \$20,267.63
 \$13,146.63

 ACTUAL BALANCE
 \$15,172.26
 \$15,416.64
 \$34,707.77
 \$29,126.61
 \$31,092.82
 \$25,086.35
 \$7,787.11
 \$7,787.11
 \$7,787.11
 \$7,787.11
 \$7,787.11
 \$7,787.11
 \$7,787.11
 \$7,787.11
 \$7,787.11
 \$7,787.11
 \$7,787.11
 \$7,787.11
 \$7,787.11
 \$7,787.11
 \$7,787.11
 \$7,787.11
 \$7,787.11
 \$7,787.11
 \$7,787.11
 \$7,787.11
 \$7,787.11
 \$7,787.11
 \$7,787.11
 \$7,787.11
 \$7,787.11
 \$7,787.11
 \$7,787.11
 \$7,787.11
 \$7,787.11
 \$7,787.11
 \$7,787.11
 \$7,787.11
 \$7,787.11
 \$7,787.11
 \$7,787.11
 \$7,787.11
 \$7,787.11
 \$7,787.11
 \$7,787.11
 \$7,787.11
 \$7,787.11
 \$7,787.11
 \$7,787.11
 \$7,787.11
 \$7,787.11
 \$7,787.11
 \$7,787.11
 \$7,787.11
 \$7,787.11
 \$7,787.11
 \$7,787.11
 \$7,787.11
 \$7,787.11
 \$7,787.11
 \$7,787.11
 \$7,787.11
 \$7,787.11
 \$7,787.11
 \$7,787.11
 \$7,787.11
 \$7,787.11