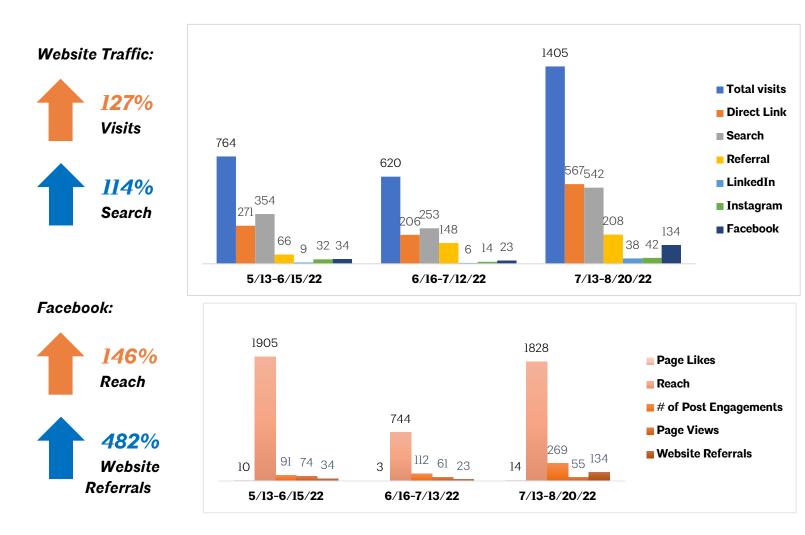

nole State students

Partnering with OMA for an art/design themed lecture **(Dean to follow up with Malcolm Jones)** Modern Orlando - Mount Dora Modernism Museum

Traveling Boards - OFA Exhibit - Architectural drawings at UF (Frank)/James Gamble Rogers (Rebecca Talbot)

**Committee Diversity** 



## Website & Social Media Report:

August 21, 2022

Reporting period July 13 – August 21, 2022

#### **Orlando Foundation for Architecture**

#### Summary:

Website visits dramatically increased, with a significant increase in website referrals from social media. Post engagements and followers across all platforms continue to increase due to the posts of the Isabel Roberts film premier recap at DTO, the Howey Mansion tour recap, and the shared Sanford Tour post with Sanford Tours & Experiences.





#### **Orlando Foundation for Architecture**









**Orlando Foundation for Architecture** 

## end of Board Packet