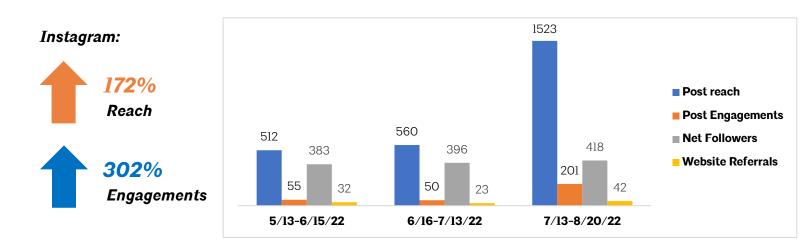

design themed lecture **(Dean to follow up with Malcolm Jones)** Modern Orlando - Mount Dora Modernism Museum

Traveling Boards - OFA Exhibit - Architectural drawings at UF (Frank)/James Gamble Rogers (Rebecca Talbot)

**Committee Diversity** 



## Website & Social Media Report:

August 21, 2022

Reporting period July 13 – August 21, 2022

#### **Orlando Foundation for Architecture**

#### Summary:

Website visits dramatically increased, with a significant increase in website referrals from social media. Post engagements and followers across all platforms continue to increase due to the posts of the Isabel Roberts film premier recap at DTO, the Howey Mansion tour recap, and the shared Sanford Tour post with Sanford Tours & Experiences.





#### **Orlando Foundation for Architecture**









**Orlando Foundation for Architecture** 

## end of Board Packet