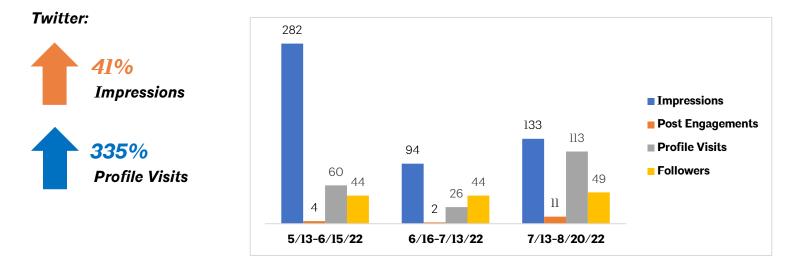

sign themed lecture **(Dean to follow up with Malcolm Jones)** Modern Orlando - Mount Dora Modernism Museum

Traveling Boards - OFA Exhibit - Architectural drawings at UF (Frank)/James Gamble Rogers (Rebecca Talbot)

**Committee Diversity** 



## Website & Social Media Report:

August 21, 2022

Reporting period July 13 – August 21, 2022

#### **Orlando Foundation for Architecture**

#### Summary:

Website visits dramatically increased, with a significant increase in website referrals from social media. Post engagements and followers across all platforms continue to increase due to the posts of the Isabel Roberts film premier recap at DTO, the Howey Mansion tour recap, and the shared Sanford Tour post with Sanford Tours & Experiences.





#### **Orlando Foundation for Architecture**









**Orlando Foundation for Architecture** 

## end of Board Packet