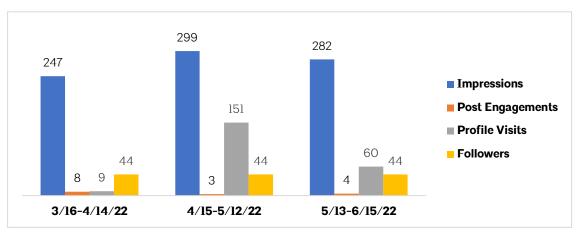

p with Malcolm Jones) Modern Orlando - Mount Dora Modernism Museum

Traveling Boards - OFA Exhibit - Architectural drawings at UF (Frank)/James Gamble Rogers (Rebecca Talbot)

**Committee Diversity** 



## Website & Social Media Report:

June 16, 2022

Reporting period May 13 – June 15, 2022

#### **Orlando Foundation for Architecture**

#### Summary:

Although website traffic slightly decreased, there was a significant increase in website referrals from social media. Post engagements and followers across all platforms continue to increase due to the posts of the New Smyrna Beach tour recap and Game Night.

#### Website Traffic:







#### Facebook:







# OFA

#### **Orlando Foundation for Architecture**

#### LinkedIn:



**Impressions** 



#### Instagram:







#### Twitter:









# end of **Board Packet**