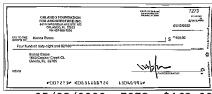

53                 |        | - 5,579.32            | \$31,092.82              |
|            | •                                | •                        |        | ,                     | ,                        |
| Number     | Date                             | Amount                   | Number | Date                  | Amount                   |
| 7270       | 05-09                            | 102.95                   | 7273   | 05-23                 | 468.02                   |
| 7271       | 05-09                            | 167.50                   | 7274   | 05-25                 | 4,210.80                 |
| 7272       | 05-13                            | 82.76                    |        |                       |                          |









05/13/2022 7272 \$82.76



05/23/2022 7273



05/25/2022 7274 \$4,210.80



# EXPERIENCE WHAT A SEACOAST BANK CREDIT CARD CAN DO FOR YOU.

Great Rate. Flexible Rewards. Maximum Cash Back.

#### Great For Large Expenses.

Seacoast Bank credit cards allow you to afford important expenses.

#### Earn More on Frequent Spend.

The more you use the card, the more rewards you can earn.

#### Power to Choose and Earn.

Low intro rate, valuable rewards, or cash back? Find the credit card that's right for you.

Visit your nearest Seacoast Bank branch to apply.

The Llan Rewards Program is subject to change. Rewards are earned on eligible net purchases. Net purchases are purchases minus credits and returns. Not all transactions are eligible to earn rewards, such as Advances, Balance Transfers and Convenience Checks. Upon app