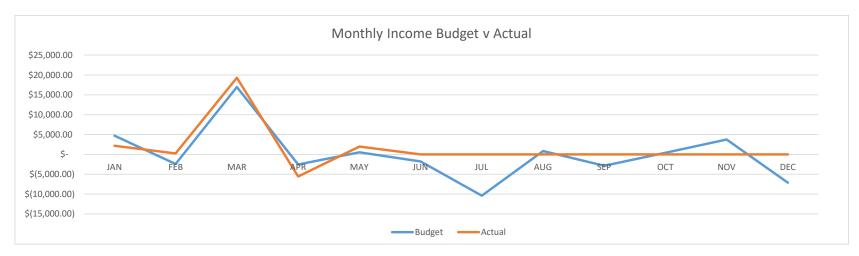

#### **Projections**

|                       | JAN           | FEB           | MAR           | APR           | MAY           | JUN           | JUL            | AUG         | SEP           | ОСТ           | NOV         | DEC           |
|-----------------------|---------------|---------------|---------------|---------------|---------------|---------------|----------------|-------------|---------------|---------------|-------------|---------------|
| BUDGET INCOME         | \$ 6,095.00   | \$ 4,225.00   | \$21,225.00   | \$ 2,425.00   | \$ 1,650.00   | \$ 2,750.00   | \$ 4,650.00    | \$ 1,750.00 | \$ 1,200.00   | \$ 5,260.00   | \$ 4,670.00 | \$ 900.00     |
| BUDGET EXPENSE        | \$ (1,385.00) | \$ (6,634.00) | \$ (4,266.00) | \$ (4,958.00) | \$ (1,108.00) | \$ (4,516.00) | \$ (15,057.00) | \$ (900.00) | \$ (4,058.00) | \$ (4,848.00) | \$ (899.00) | \$ (8,021.00) |
| BUDGET NET            | \$ 4,710.00   | \$ (2,409.00) | \$16,959.00   | \$ (2,533.00) | \$ 542.00     | \$ (1,766.00) | \$ (10,407.00) | \$ 850.00   | \$ (2,858.00) | \$ 412.00     | \$ 3,771.00 | \$ (7,121.00) |
|                       |               |               |               |               |               |               |                |             |               |               |             |               |
| ACTUAL INCOME         | \$ 2,610.48   | \$ 968.87     | \$ 20,084.76  | \$ 1,308.07   | \$ 7,545.53   |               |                |             |               |               |             |               |
| <b>ACTUAL EXPENSE</b> | \$ (434.85)   | \$ (724.49)   | \$ (793.63)   | \$ (6,889.23) | \$ (5,579.32) |               |                |             |               |               |             |               |
| ACTUAL NET            | \$ 2,175.63   | \$ 244.38     | \$19,291.13   | \$ (5,581.16) | \$ 1,966.21   | \$ -          | \$ -           | \$ -        | \$ -          | \$ -          | \$ -        | \$ -          |
|                       |               |               |               |               |               |               |                |             |               |               |             |               |
| BEGINNING BALANCE     | \$12,996.63   |               |               |               |               |               |                |             |               |               |             |               |
| PROJECTED BALANCE     | \$17,706.63   | \$15,297.63   | \$32,256.63   | \$29,723.63   | \$ 30,265.63  | \$ 28,499.63  | \$ 18,092.63   | \$18,942.63 | \$16,084.63   | \$16,496.63   | \$20,267.63 | \$13,146.63   |
| ACTUAL BALANCE        | \$15,172.26   | \$15,416.64   | \$34,707.77   | \$29,126.61   | \$31,092.82   | \$31,092.82   | \$ 31,092.82   | \$31,092.82 | \$31,092.82   | \$31,092.82   | \$31,092.82 | \$31,092.82   |