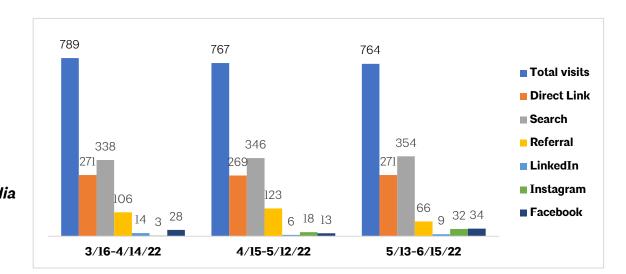

ment Professional Organization and Student Group. Outreach to Seminole State students

Partnering with OMA for an art/design themed lecture (Dean to follow up with Malcolm Jones) Modern Orlando - Mount Dora Modernism Museum

Traveling Boards - OFA Exhibit - Architectural drawings at UF (Frank)/James Gamble Rogers (Rebecca Talbot)

**Committee Diversity** 



## Website & Social Media Report:

June 16, 2022

Reporting period May 13 – June 15, 2022

#### **Orlando Foundation for Architecture**

#### Summary:

Although website traffic slightly decreased, there was a significant increase in website referrals from social media. Post engagements and followers across all platforms continue to increase due to the posts of the New Smyrna Beach tour recap and Game Night.

#### Website Traffic:







#### Facebook:







# OFA

#### **Orlando Foundation for Architecture**

#### LinkedIn:



**Impressions** 



#### Instagram:







#### Twitter:









# end of **Board Packet**