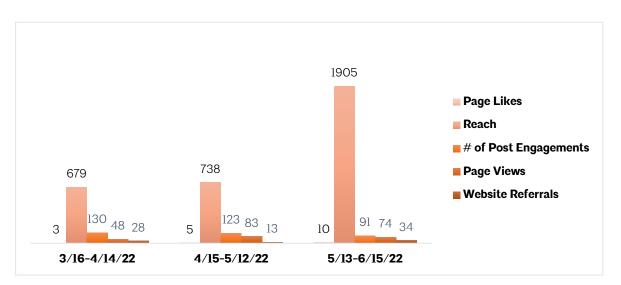

nization and Student Group. Outreach to Seminole State students

Partnering with OMA for an art/design themed lecture (Dean to follow up with Malcolm Jones) Modern Orlando - Mount Dora Modernism Museum

Traveling Boards - OFA Exhibit - Architectural drawings at UF (Frank)/James Gamble Rogers (Rebecca Talbot)

**Committee Diversity** 



## Website & Social Media Report:

June 16, 2022

Reporting period May 13 – June 15, 2022

#### **Orlando Foundation for Architecture**

#### Summary:

Although website traffic slightly decreased, there was a significant increase in website referrals from social media. Post engagements and followers across all platforms continue to increase due to the posts of the New Smyrna Beach tour recap and Game Night.

#### Website Traffic:







#### Facebook:







# OFA

#### **Orlando Foundation for Architecture**

#### LinkedIn:



**Impressions** 



#### Instagram:







#### Twitter:









# end of **Board Packet**