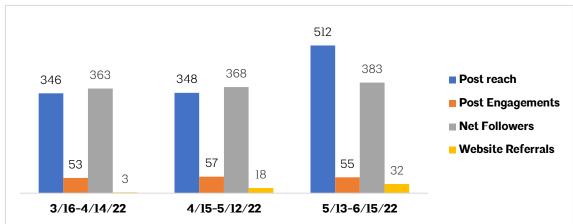

ure (Dean to follow up with Malcolm Jones) Modern Orlando - Mount Dora Modernism Museum

Traveling Boards - OFA Exhibit - Architectural drawings at UF (Frank)/James Gamble Rogers (Rebecca Talbot)

**Committee Diversity** 



## Website & Social Media Report:

June 16, 2022

Reporting period May 13 – June 15, 2022

#### **Orlando Foundation for Architecture**

#### Summary:

Although website traffic slightly decreased, there was a significant increase in website referrals from social media. Post engagements and followers across all platforms continue to increase due to the posts of the New Smyrna Beach tour recap and Game Night.

#### Website Traffic:







#### Facebook:







# OFA

#### **Orlando Foundation for Architecture**

#### LinkedIn:



**Impressions** 



#### Instagram:







#### Twitter:









# end of **Board Packet**