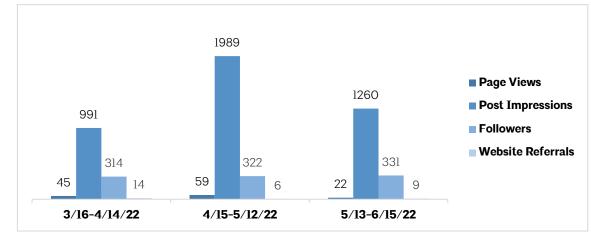

art/design themed lecture (Dean to follow up with Malcolm Jones) Modern Orlando - Mount Dora Modernism Museum

Traveling Boards - OFA Exhibit - Architectural drawings at UF (Frank)/James Gamble Rogers (Rebecca Talbot)

**Committee Diversity** 



## Website & Social Media Report:

June 16, 2022

Reporting period May 13 – June 15, 2022

#### **Orlando Foundation for Architecture**

#### Summary:

Although website traffic slightly decreased, there was a significant increase in website referrals from social media. Post engagements and followers across all platforms continue to increase due to the posts of the New Smyrna Beach tour recap and Game Night.

#### Website Traffic:







#### Facebook:







# OFA

#### **Orlando Foundation for Architecture**

#### LinkedIn:



**Impressions** 



#### Instagram:







#### Twitter:









# end of **Board Packet**