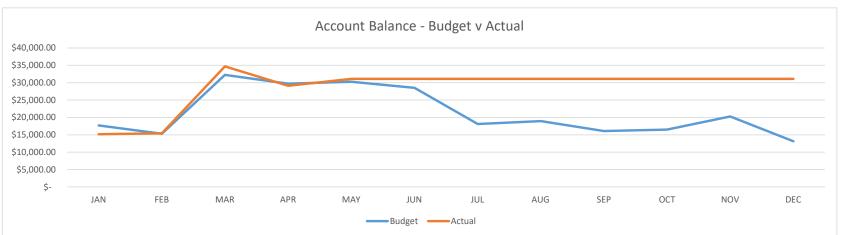

#### **Projections**

|                       | JAN           | FEB           | MAR           | APR           | MAY           | JUN           | JUL            | AUG         | SEP           | ОСТ           | NOV         | DEC           |
|-----------------------|---------------|---------------|---------------|---------------|---------------|---------------|----------------|-------------|---------------|---------------|-------------|---------------|
| BUDGET INCOME         | \$ 6,095.00   | \$ 4,225.00   | \$21,225.00   | \$ 2,425.00   | \$ 1,650.00   | \$ 2,750.00   | \$ 4,650.00    | \$ 1,750.00 | \$ 1,200.00   | \$ 5,260.00   | \$ 4,670.00 | \$ 900.00     |
| BUDGET EXPENSE        | \$ (1,385.00) | \$ (6,634.00) | \$ (4,266.00) | \$ (4,958.00) | \$ (1,108.00) | \$ (4,516.00) | \$ (15,057.00) | \$ (900.00) | \$ (4,058.00) | \$ (4,848.00) | \$ (899.00) | \$ (8,021.00) |
| BUDGET NET            | \$ 4,710.00   | \$ (2,409.00) | \$16,959.00   | \$ (2,533.00) | \$ 542.00     | \$ (1,766.00) | \$ (10,407.00) | \$ 850.00   | \$ (2,858.00) | \$ 412.00     | \$ 3,771.00 | \$ (7,121.00) |
|                       |               |               |               |               |               |               |                |             |               |               |             |               |
| ACTUAL INCOME         | \$ 2,610.48   | \$ 968.87     | \$ 20,084.76  | \$ 1,308.07   | \$ 7,545.53   |               |                |             |               |               |             |               |
| <b>ACTUAL EXPENSE</b> | \$ (434.85)   | \$ (724.49)   | \$ (793.63)   | \$ (6,889.23) | \$ (5,579.32) |               |                |             |               |               |             |               |
| ACTUAL NET            | \$ 2,175.63   | \$ 244.38     | \$19,291.13   | \$ (5,581.16) | \$ 1,966.21   | \$ -          | \$ -           | \$ -        | \$ -          | \$ -          | \$ -        | \$ -          |
|                       |               |               |               |               |               |               |                |             |               |               |             |               |
| BEGINNING BALANCE     | \$12,996.63   |               |               |               |               |               |                |             |               |               |             |               |
| PROJECTED BALANCE     | \$17,706.63   | \$15,297.63   | \$32,256.63   | \$29,723.63   | \$ 30,265.63  | \$ 28,499.63  | \$ 18,092.63   | \$18,942.63 | \$16,084.63   | \$16,496.63   | \$20,267.63 | \$13,146.63   |
| ACTUAL BALANCE        | \$15,172.26   | \$15,416.64   | \$34,707.77   | \$29,126.61   | \$31,092.82   | \$31,092.82   | \$ 31,092.82   | \$31,092.82 | \$31,092.82   | \$31,092.82   | \$31,092.82 | \$31,092.82   |